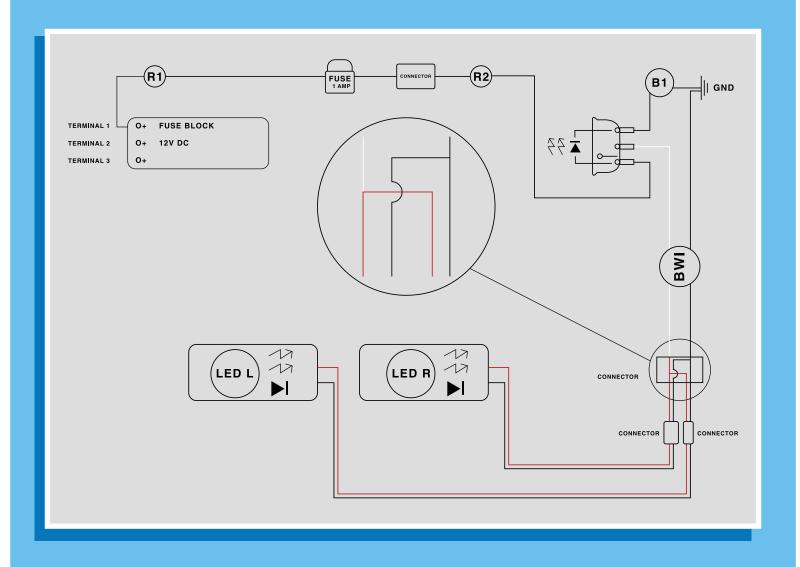

## USPS Mercedes Metris Rear Facing Quad Flash Kit Kit Number: N1035050 eBuy number: 117650

| Description                         | Model #  | PPU #    | Ebuy #          | Qty. Kit | Notes                                                   |
|-------------------------------------|----------|----------|-----------------|----------|---------------------------------------------------------|
| USPS Mercedes Metris RFQF Kit       | N1035050 | N1035050 | 117650          |          |                                                         |
| LED light left                      | LEDL     | N1035051 | 117729          | 1        | 140", quad flash, high intensity LED                    |
| LED light right                     | LEDL     | N1035051 | 117729          | 1        | 86" quad flash, high intensity LED                      |
| Switch                              | SW1      | N1035051 | 117729          | 1        | Illuminated amber 2 pole switch with ground             |
| Switch housing plate                | SHP1     | N1035051 | 117729          | 1        | Dash headlight housing, holds SW1                       |
| Bracket cover, LED Left             | BKTCL1   | N1035051 | 117729          | 1        |                                                         |
| Bracket cover, LED Right            | BKTCR1   | N1035051 | 117729          | 1        |                                                         |
| Bracket support L                   | BSPTL1   | N1035051 | 117735          | 1        |                                                         |
| Bracket support R                   | BSPTR1   | N1035051 | 117736          | 1        |                                                         |
| Bracket channel                     | BKTCHN1  | N1035078 | 117737          | 2        |                                                         |
| Hardware                            |          |          |                 |          |                                                         |
| Screw, Roof rack                    | HSRR     | N1035059 | 117738          | 4        | m6 x 25 mm, mounting screw, stain-<br>less, socket head |
| Flat washer, roof rack screw        | HFWRR    | N1035060 | 117739          | 4        | flat washer, 6 mm, stainless                            |
| Screw, LED to bracket support       | HSLED    | N1035062 | 117740          | 4        | #8 -32, pan head x .50 , stainless,<br>phillips         |
| Nylock nut, screw for LED to bkt    | HNNLED   | N1035063 | 117741          | 4        | #8 nylock nut, stainless                                |
| Screw, Bkt cover to bkt support     | HSBCV    | N1035073 | 117752          | 4        | #8-32, pan head x .50, stainless,<br>phillips           |
| Wiring                              |          |          |                 |          |                                                         |
| Wire routing clip                   | WRC      | N1035064 | 117742          | 3        |                                                         |
| Grommet                             | G5/8     | N1035065 | 117743          | 2        |                                                         |
| Christmas tree connector            | XCT      | N1035061 | 117744          | 2        | 11 x 28 MM                                              |
| black cable ties 8"                 | CT8      | N1035066 | 117745          | 25       | 8" black                                                |
| Wire, fuse, w terminal, red         | R1       | N1035067 | 117746          | 1        |                                                         |
| Wire with terminals, red            | R2       | N1035068 | 11 <i>7747</i>  | 1        |                                                         |
| Wire w terminal, black              | B1       | N1035069 | 117748          | 1        |                                                         |
| Wires with terminals, black / white | BW1      | N1035070 | 117749          | 1        | splitter and connector included                         |
| Wire wrap, spiral                   | SPIR     | N1035071 | 117750          | 12       |                                                         |
| White terminal connector, female    | FTC1     | N1035072 | 11 <i>775</i> 1 | 2        |                                                         |