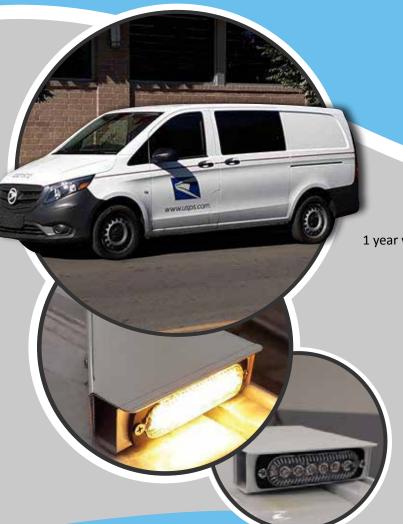

## **USPS Mercedes Metris** Rear Facing Quad Flash Kit

Kit Number: N1035050

eBuy number: 117650

N1035050 Rear Facing Quad Flashers (RFQF) kit; an after-market installation to increase the visibility of the USPS Mercedes Metris vehicle during street delivery operations. The RFQF consists of two rear facing modules with 6 individual LED's, mounting brackets, wiring, wiring connections, dashboard switch housing, switch, and in line fuse.

LED's are operated by the driver, and can be activated with a toggle switch mounted on the dash. The LED's are wired with continuous power, allowing the vehicle ignition to be off while in use. Keys can be completely removed from the ignition.

Power consumption is low and use without vehicle running is encouraged.

LED modules are preset to 1 specific quad flash pattern, as approved by the USPS, and cannot be adjusted by the driver. Installation of components are at specific mounting points in the delivery vehicle. Installation time is estimated at 60 minutes per vehicle. Kit contains all components required for proper installation.

1 year warranty on manufacturer defect from the date of installation

KIT CONTAINS: LED lights with wiring pigtail, left side 140", right side 86" Toggle switch Switch housing plate

Bracket and bracket covers for left and right sides Fused hot lead