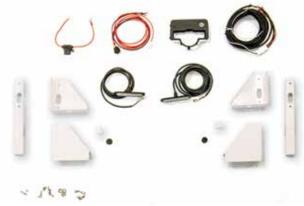

1 year warranty on manufacturer defect from the date of installation

KIT CONTAINS: LED lights with wiring pigtail, left side 140", right side 86" Toggle switch Switch housing plate

Bracket and bracket covers for left and right sides Fused hot lead

Wiring with connections from hot lead to switch Wiring with connections from switch to ground Wiring with connections from switch to rear of vehicle Wiring with connections from rear of vehicle to ground Wiring with connections from rear of vehicle to LED modules Grommets, cable ties, wiring wrap, mounting trees Installation nuts, screws, and bolts