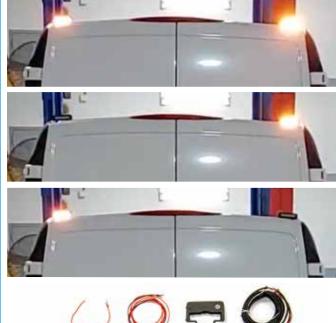

## **USPS Mercedes Metris** Rear Facing Quad Flash Kit

Kit Number: N1035050

eBuy number: 117650

N1035050 Rear Facing Quad Flashers (RFQF) kit; an after-market installation to increase the visibility of the USPS Mercedes Metris vehicle during street delivery operations. The RFQF consists of two rear facing modules with 6 individual LED's, mounting brackets, wiring, wiring connections, dashboard switch housing, switch, and in line fuse.

LED's are operated by the driver, and can be activated with a toggle switch mounted on the dash. The LED's are wired with continuous power, allowing the vehicle ignition to be off while in use. Keys can be completely removed from the ignition.

Power consumption is low and use without vehicle running is encouraged.

LED modules are preset to 1 specific quad flash pattern, as approved by the USPS, and cannot be adjusted by the driver. Installation of components are at specific mounting points in the delivery vehicle. Installation time is estimated at 60 minutes per vehicle. Kit contains all components required for proper installation.