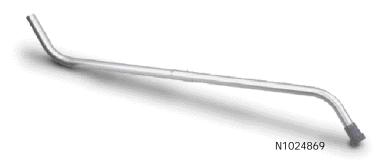

 $\label{lem:machine Top Vacuum Paddle} \\ \text{Clear the dust and dirt from the tops of equipment and machines with the Machine Top Vacuum Paddle. With a 12" x} \\$  $4^{1}/2^{"}-3^{1}/2^{"}$  tapered head, the attachment easily cleans a large area in quick fashion. It attaches to  $1^{1}/2^{"}$  hose ends to accommodate most vacuums. Make reaching the tops of machines even easier with the aluminum wand. Made from two pieces of solid aluminum tubing, the wand breaks down for storage when not in use. An attaching end solidly holds the vacuum paddle in place. Unit measures 55" overall length when assembled with a 11/2" inner diameter.