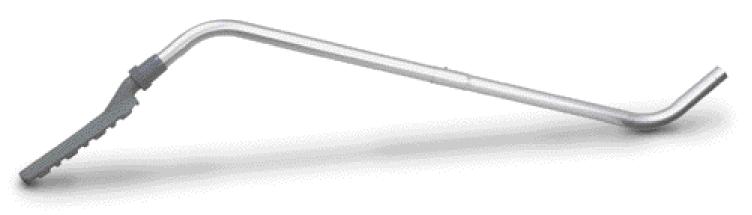

 $\label{lem:machine Top Vacuum Paddle} \\ \text{Clear the dust and dirt from the tops of equipment and machines with the Machine Top Vacuum Paddle. With a 12" x} \\$  $4^{1}/2^{"}-3^{1}/2^{"}$  tapered head, the attachment easily cleans a large area in quick fashion. It attaches to  $1^{1}/2^{"}$  hose ends to accommodate most vacuums. Make reaching the tops of machines even easier with the aluminum wand. Made from two pieces of solid aluminum tubing, the wand breaks down for storage when not in use. An attaching end solidly holds the vacuum paddle in place. Unit measures 55" overall length when assembled with a 11/2" inner diameter.