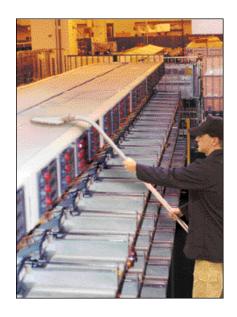

 $\label{lem:machine Top Vacuum Paddle} \\ \text{Clear the dust and dirt from the tops of equipment and machines with the Machine Top Vacuum Paddle. With a 12" x} \\$  $4^{1}/2^{"}-3^{1}/2^{"}$  tapered head, the attachment easily cleans a large area in quick fashion. It attaches to  $1^{1}/2^{"}$  hose ends to accommodate most vacuums. Make reaching the tops of machines even easier with the aluminum wand. Made from two pieces of solid aluminum tubing, the wand breaks down for storage when not in use. An attaching end solidly holds the vacuum paddle in place. Unit measures 55" overall length when assembled with a 11/2" inner diameter.

## Features

- · Wide surface for large suction area
- Wand made from solid aluminum
- · Side to side sweeping motion for greater cleaning ability
- Ships USPS

N1024868 Bottom

| eBuy<br>Item # | Model #  | Description   | List \$ | 1-10<br>NOA \$ | 11 & Up<br>NOA \$ | l |
|----------------|----------|---------------|---------|----------------|-------------------|---|
|                | N1024868 | Vacuum Paddle | \$25.76 | \$19.85        | \$17.50           | l |
|                | N1024869 | Aluminum Wand | 60.50   | 44 50          | 39.80             | ı |